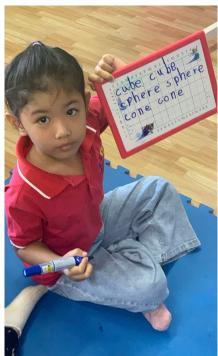

#### Literacy — Topic Numeracy PHO We continued investigating We continue to learn all about space. 3D shapes, comparing them We had great fun finding out about to 2D shapes, naming them We are revising our Phase 3 "A day in the life of an astronaut". and learning how to draw a vowel diagraphs. We have also learnt all about the cone, cube and a cuboid. properties of the planets, naming We continue with our tricky them and recounting facts about word revision, reading and each one. writing. ai 000 00