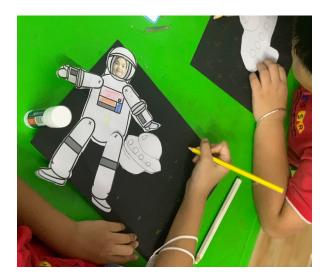

#### Literacy — Topic Numeracy PHO We continued investigating We continue to learn all about space. 3D shapes, comparing them We had great fun finding out about to 2D shapes, naming them We are revising our Phase 3 "A day in the life of an astronaut". and learning how to draw a vowel diagraphs. We have also learnt all about the cone, cube and a cuboid. properties of the planets, naming We continue with our tricky them and recounting facts about word revision, reading and each one. writing. ai 000 00

## The week in photos.....

### Space—Astronauts