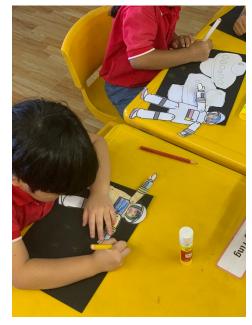

#### Literacy — Topic Numeracy PHO We continued investigating We continue to learn all about space. 3D shapes, comparing them We had great fun finding out about to 2D shapes, naming them We are revising our Phase 3 "A day in the life of an astronaut". and learning how to draw a vowel diagraphs. We have also learnt all about the cone, cube and a cuboid. properties of the planets, naming We continue with our tricky them and recounting facts about word revision, reading and each one. writing. ai 000 00

### Space—Astronauts